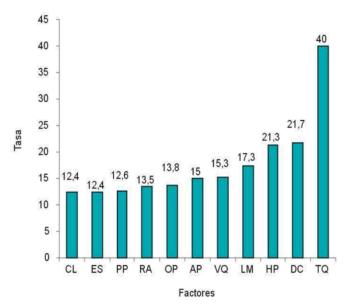

#### Leyenda

CL: Climatización inadecuada

ES: Esterilización inadecuada

PP: Preoperatorio prolongado

RA: Rasurado inadecuado

**OP**: Operaciones anteriores

AP: Antibiótico profiláctico inadecuado

VQ: Vestuario quirúrgico inadecuado

LM: Lavado de manos inadecuado

HP: Hospitalización prolongada

DC: Duración de la cirugía prolongada

TQ: Técnica quirúrgica inadecuada

- Analysis of risk. Authors atribute certain factors as the risk factors involved:
  - Environment / OpRoom air
  - Poor procedure for shaving of the surgical site
  - Inadequate atb prophylaxis