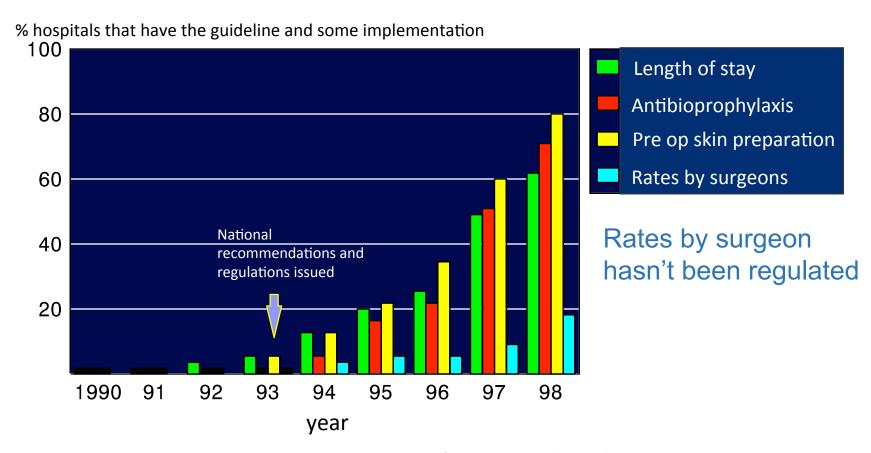

## Implementation of SSI prevention practices in Chile 1990 – 1998 % public hospitals with ≥100 beds

Strategy: guidelines, training, provide access to clippers, teach how to use them, monitor compliance, document progress

Survey documents existence of written local instructions

Elimination of the practice of shaving (using a razor or blade to eliminate hair from the surgical site) the surgical site previous to surgery Chil€ % public hospitals with ≥100 beds

Survey documents existence of written local instructions