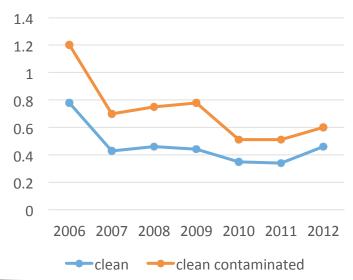

## Implementation of SSI prevention practices in Chile 1990 – 1998 % public hospitals with ≥100 beds

Strategy: guidelines, training, provide access to clippers, teach how to use them, monitor compliance, document progress

Survey documents existence of written local instructions

Elimination of the practice of shaving (using a razor or blade to eliminate hair from the surgical site) the surgical site previous to surgery Chil€ % public hospitals with ≥100 beds