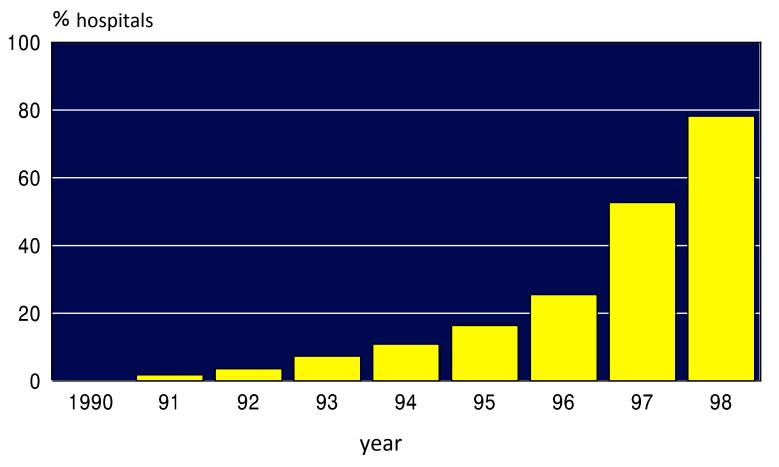

Survey documents existence of written local instructions

Elimination of the practice of shaving (using a razor or blade to eliminate hair from the surgical site) the surgical site previous to surgery Chil€ % public hospitals with ≥100 beds

Survey documents existence of written local instructions