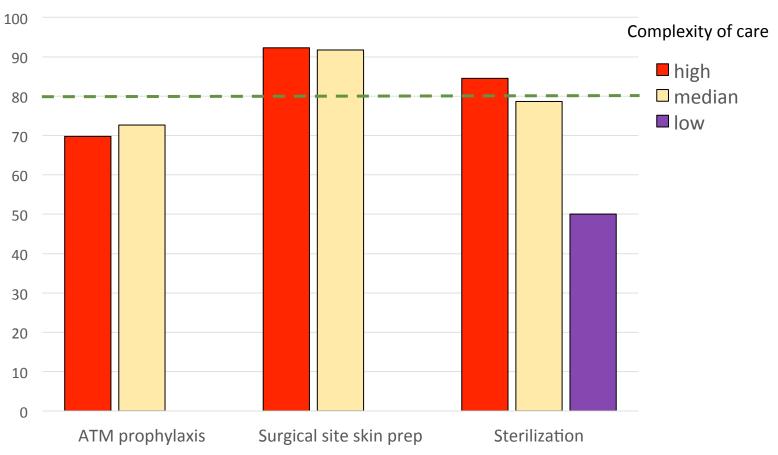

## Compliance with the SSI prevention practices, 54 medium/high complexity of care hospitals – Chile 2015 to 2017

## Some causes of noncompliance with the SSI prevention practices, 89 hospitals – Chile 2015 to 2017

| practice                              | Causes of non compliance                                                                                         |
|---------------------------------------|------------------------------------------------------------------------------------------------------------------|
| ATM prophylaxis                       | <ul><li>No measurement of the timing of the use</li><li>Antimicrobials of choice not standardized</li></ul>      |
| Skin preparation                      | <ul><li>Time from using to incision not documented</li><li>Antiseptic not stardardized</li></ul>                 |
| Sterilization of surgical instruments | <ul> <li>Maintenance of equipment not documented</li> <li>sterilization services are not centralized*</li> </ul> |