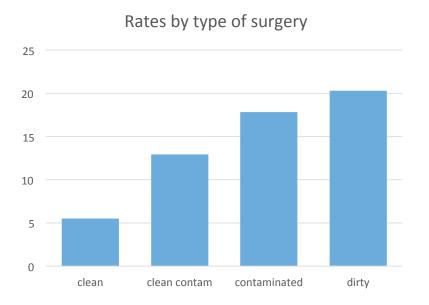

## Colombia

- Surveillance of SSI
- 3255 SSI in 311824 surgeries SSI / 100 surgeries