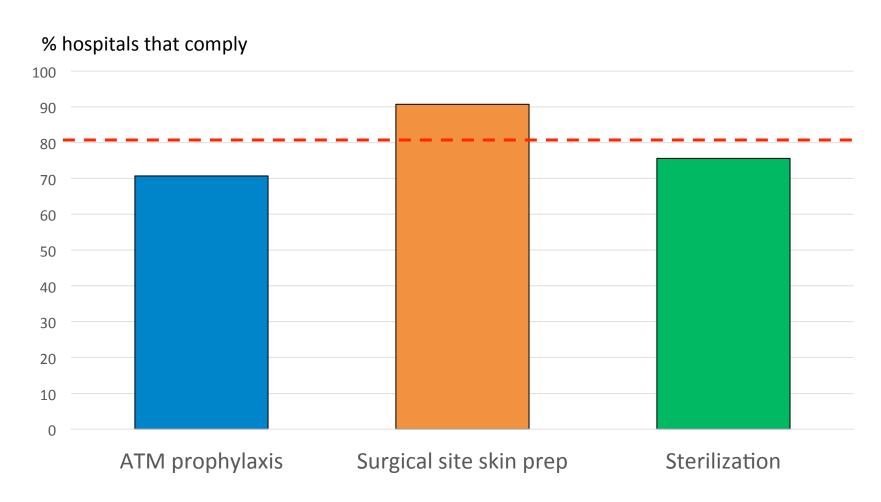

## Compliance with the SSI prevention practices, 89 hospitals – Chile 2015 to 2017

#### % hospitals that comply

## Some causes of noncompliance with the SSI prevention practices, 89 hospitals – Chile 2015 to 2017

| practice                              | Causes of non compliance                                                                                         |
|---------------------------------------|------------------------------------------------------------------------------------------------------------------|
| ATM prophylaxis                       | <ul><li>No measurement of the timing of the use</li><li>Antimicrobials of choice not standardized</li></ul>      |
| Skin preparation                      | <ul><li>Time from using to incision not documented</li><li>Antiseptic not stardardized</li></ul>                 |
| Sterilization of surgical instruments | <ul> <li>Maintenance of equipment not documented</li> <li>sterilization services are not centralized*</li> </ul> |